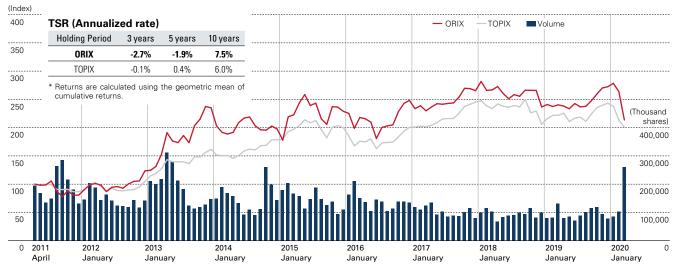

#### **Total Shareholder Return (TSR\*)**

Note: On April 1, 2013, the Company conducted a 10-for-1 stock split for shareholders of record as of the close of trading on March 31, 2013. Stock prices for the year ended March 31, 2013 and earlier have been restated for convenience.

\* TSR (Total Shareholder Return): Total return on investment, combining capital gains and dividends