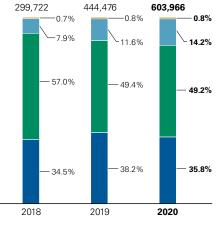

# Number of SharesTotal Number of<br/>Shares Authorized2,590,000,000<br/>sharesTotal Number of Shares1,324,629,128<br/>sharesNumber of Shareholders603,966

#### Number of Shareholders/ Composition of Shareholders (%)

Financial Institutions
Overseas Corporations
Individuals
Other

Note: Calculated excluding treasury shares.