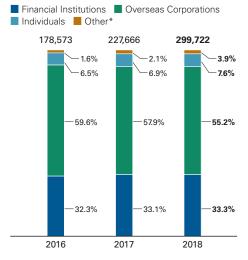

#### **Number of Shares**

Total Number of Shares Authorized

Total Number of Shares Issued and Outstanding

Number of Shareholders

2,590,000,000 shares

1.324.495.728 shares

299,722

## Number of Shareholders/ **Composition of Shareholders** (%)

<sup>\*</sup> Other includes treasury stock.