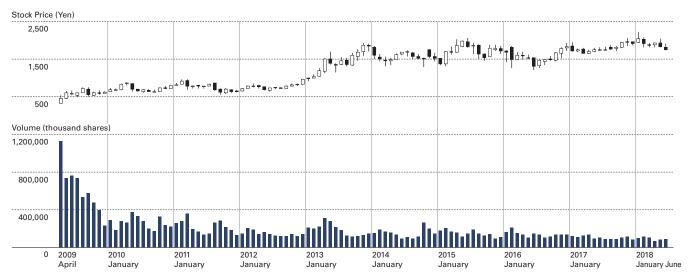

#### **Stock Price and Volume**

Note: On April 1, 2013, the Company conducted a 10-for-1 stock split for shareholders of record as of the close of trading on March 31, 2013. Stock prices for the year ended March 31, 2013 and earlier have been restated for convenience