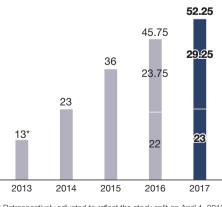

## Dividend per Share (Yen)

\* Retrospectively adjusted to reflect the stock split on April 1, 2013 for all periods presented.