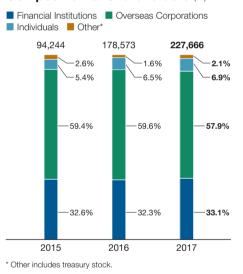

# Stock Information (As of March 31, 2017)

| Number of Shares                              |                      |
|-----------------------------------------------|----------------------|
| Total Number of Shares Authorized             | 2,590,000,000 shares |
| Total Number of Shares Issued and Outstanding | 1,324,107,328 shares |
| Number of Shareholders                        | 227,666              |

## **Major Shareholders**

| Name                                                                 | Number of<br>Shares Held<br>(Thousands) | Percentage of Total<br>Shares in Issue<br>(%) |
|----------------------------------------------------------------------|-----------------------------------------|-----------------------------------------------|
| Japan Trustee Services Bank, Ltd.<br>(Trust Account)                 | 107,858                                 | 8.14                                          |
| The Master Trust Bank of Japan, Ltd.<br>(Trust Account)              | 74,540                                  | 5.62                                          |
| Japan Trustee Services Bank, Ltd.<br>(Trust Account 9)               | 39,942                                  | 3.01                                          |
| State Street Bank and Trust Company                                  | 25,681                                  | 1.93                                          |
| Japan Trustee Services Bank, Ltd.<br>(Trust Account 5)               | 25,676                                  | 1.93                                          |
| The Chase Manhattan Bank 385036                                      | 25,233                                  | 1.90                                          |
| CITIBANK, N.AN.Y, AS DEPOSITARY BANK<br>FOR DEPOSITARY SHARE HOLDERS | 24,287                                  | 1.83                                          |
| State Street Bank and Trust Company 505225                           | 21,376                                  | 1.61                                          |
| State Street Bank West Client Treaty 505234                          | 20,358                                  | 1.53                                          |
| Japan Trustee Services Bank, Ltd.<br>(Trust Account 7)               | 19,392                                  | 1.46                                          |

## Number of Shareholders / Composition of Shareholders (%)