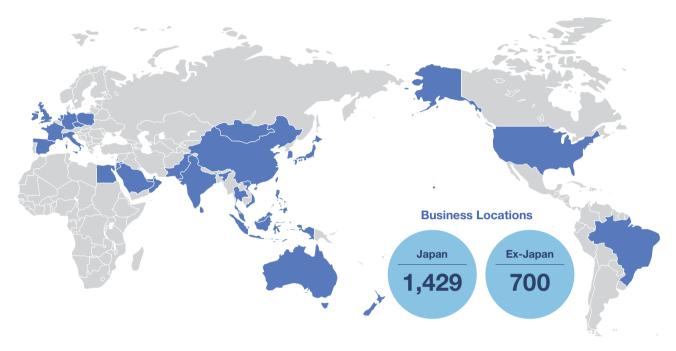

# Global Network (As of March 31, 2017)

ORIX's global network spans 36 countries and regions.