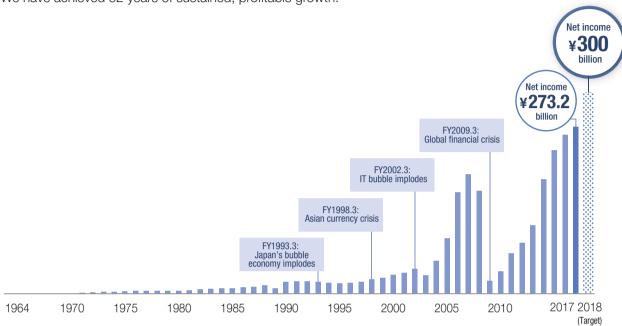

### **ORIX Value Creation**

#### **Net Income**





### **A Diverse Business Portfolio**

We will continue to enhance our expertise in finance and tangible assets as we synergistically expand our businesses.



1964 2017

# Global Network (As of March 31, 2017)

ORIX's global network spans 36 countries and regions.



### **Business Network Expansion and Business Diversification**

| 1970s                                                                                         | 1980s                        | 1990s                                                    | 2000s                    | 2010s                                                                                                                 |
|-----------------------------------------------------------------------------------------------|------------------------------|--