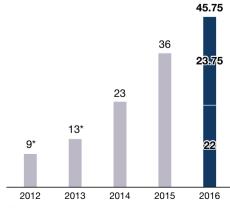

#### Stock Price and Volume

On April 1, 2013, ORIX split each share of its common stock, which were held by shareholders recorded on the register of shareholders as of March 31, 2013, into ten (10) shares.

Dividend per share, stock price and volume have been retrospectively adjusted to reflect the stock split for all periods presented.