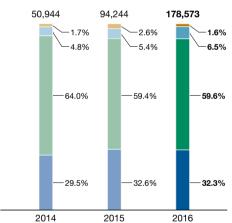

#### Dividend per Share (Yen)

<sup>\*</sup> Retrospectively adjusted to reflect the stock split for all periods presented.