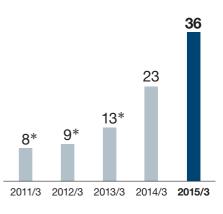

ORIX has offices in other locations not included in the list above. In total, ORIX's business operation currently extends across 36 countries and regions worldwide.
 ORIX Corporation's Global Business and Alternative Investment Headquarters, Global Transportation Services Headquarters, East Asia Business Headquarters as well as ORIX Maritime Corporation and ORIX Aircraft Corporation, are based in Japan but are engaged in business activities primarily in Asia, Oceania and Europe.