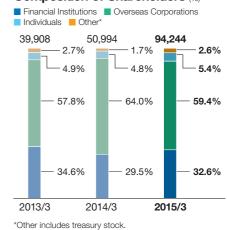

#### Number of Shareholders / Composition of Shareholders (%)

### **Number of Shares**

| Total Number of Shares Authorized             | 2,590,000,000 shares |
|-----------------------------------------------|----------------------|
| Total Number of Shares Issued and Outstanding | 1,323,644,528 shares |
| Number of Shareholders                        | 94,244               |