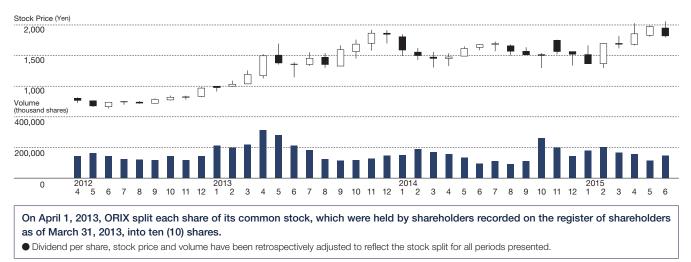

### **Stock Price and Volume**

### Dividend per Share (Yen)

\* Retrospectively adjusted to reflect the stock split for all periods presented.

| Majo | or Sha | rehol | ders |  |
|------|--------|-------|------|--|
|      |        |       |      |  |