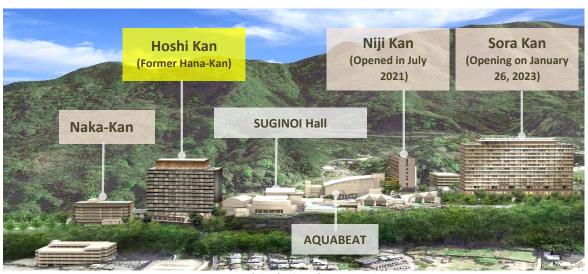

# ORIX Real Estate to Begin Construction of the Final Guest Room Building of Beppu SUGINOI HOTEL, Named "Hoshi Kan," in Its Large-Scale Renovation Project

TOKYO, Japan - January 16, 2023 - ORIX Real Estate Corporation ("ORIX Real Estate") announced that it has begun construction of the third guest room building, the final building to be developed in the large-scale renovation project\* underway at its Beppu SUGINOI HOTEL, with the goal of full completion in 2025. Additionally, the new building has been named "Hoshi Kan."

Image of the facility after renewal

The construction project will be a reconstruction of the former Hana-Kan, which closed in December 2021. The name "Hoshi Kan," which means "star building" in Japanese, comes from the desire to create an appealing facility that will fascinate guests like the shining stars in the night sky.

The large-scale renovation project began in November 2019 and has completed the refurbishment of the SUGINOI Hall, the renovation of the common facilities SUGINOI BOWL & PARK and the AQUA GARDEN, and the construction of new guest room buildings, Niji Kan (155 rooms), which opened in July 2021, and Sora Kan (336 rooms), which will open on January 26, 2023.

- ORIX Real Estate to Close Hana-Kan of Beppu SUGINOI HOTEL on December 1 for Reconstruction (October 22, 2021)
- Video Offers First Look at New Niji Kan Building Ahead of Opening on July 1 (June 28, 2021)
- ORIX Real Estate to Open its Flagship Building, Sora Kan, on January 26, 2023 (October 26, 2022) (in Japanese)
- ORIX Real Estate to Finally Open SUGINOI BOWL & PARK, a New Entertainment Complex Packed with Fun, on January 26, 2023 (December 7, 2022) (in Japanese)