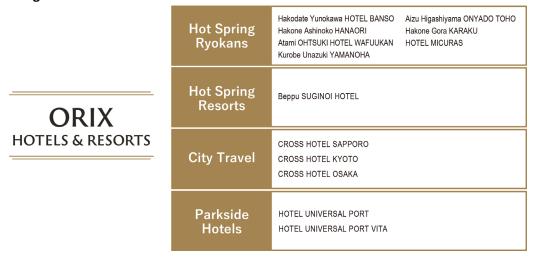

# (2)Overview of the brand's business categories

ORIX HOTELS & RESORTS divides the facilities it operates into four different categories. It proposes trips suited to a variety of different usage scenarios, such as when traveling alone, with friends or family, and the purpose and style of travel.

## **Brand Categories**