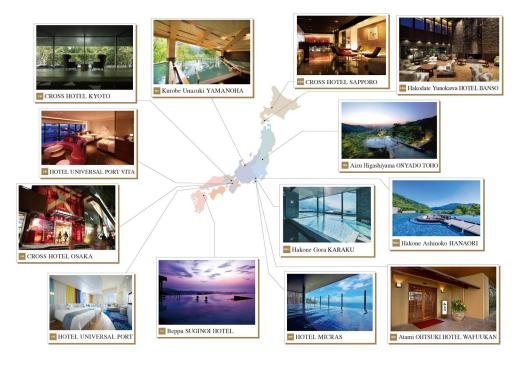

(1) List of accommodation facilities

#### 1. About the ORIX HOTELS & RESORTS business brand

ORIX HOTELS & RESORTS is the business brand for onsen hotels and hotels run by ORIX Hotel Management. From casual to luxury, the brand covers a wide range in both onsen hotels and hotels, providing visiting guests with experiences to match their various life stages in order to be "a location to which customers wish to return." Starting with the Hakone Gora KARAKU onsen hotel that opened in 2020, ORIX HOTELS & RESORTS currently has 13 onsen hotels and hotels throughout Japan, from Hokkaido in the north to Oita in the south. One of them, Beppu SUGINOI HOTEL is undergoing a major renovation which is scheduled for completion in 2025.