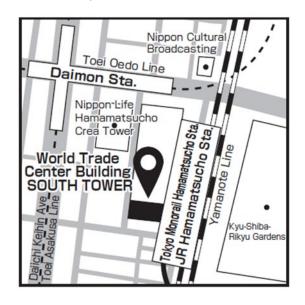

# 4. Access map

## **New Tokyo Headquarters**

Connected directly to Hamamatsucho Station on the JR Yamanote and Keihin-Tohoku Lines

Connected directly to Hamamatsucho Station on the Tokyo Monorail Connected directly to Daimon Station on the Oedo and Asakusa Lines of the Toei Subway