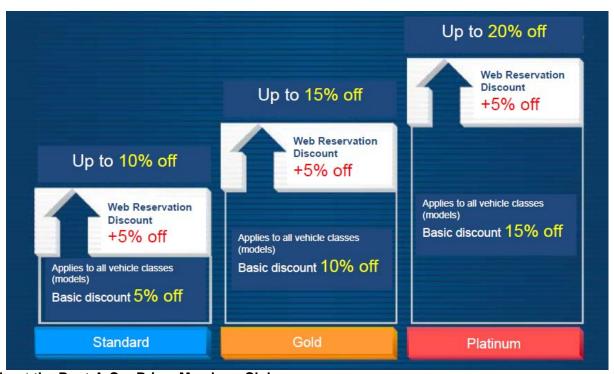

### > New Web Reservation Discount

An additional 5% Web Reservation Discount will be applied to the basic discount when customers make reservations via the website. Discounts of up to 20% will be available.

ORIX Auto runs a loyalty program where members progress from standard memberships to gold and platinum memberships according to their usage of rental car services, with members receiving services according to their rank.