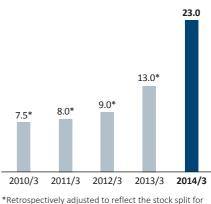

## Dividend per Share (Yen)

\*Retrospectively adjusted to reflect the stock split fo all periods presented.