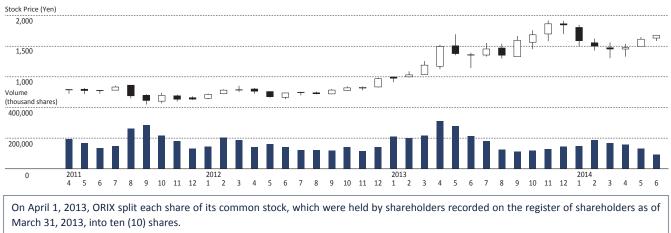

### **Stock Price and Volume**

• Dividend per share, stock price and volume have been retrospectively adjusted to reflect the stock split for all periods presented.