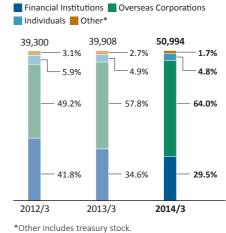

## **Number of Shares**

| Total Number of Shares Authorized             | 2,590,000,000 shares |
|-----------------------------------------------|----------------------|
| Total Number of Shares Issued and Outstanding | 1,322,777,628 shares |
| Number of Shareholders                        | 50,994               |

## **Major Shareholders**

| Name                                                                    | Number of<br>Shares Held<br>(Thousands) | Percentage of Total<br>Shares in Issue<br>(%) |
|-------------------------------------------------------------------------|-----------------------------------------|-----------------------------------------------|
| Japan Trustee Services Bank, Ltd. (Trust Account)                       | 107,429                                 | 8.12                                          |
| The Master Trust Bank of Japan, Ltd. (Trust Account)                    | 85,020                                  | 6.42                                          |
| JP Morgan Chase Bank 380072                                             | 56,369                                  | 4.26                                          |
| The Chase Manhattan Bank 385036                                         | 36,589                                  | 2.76                                          |
| State Street Bank and Trust Company                                     | 33,110                                  | 2.50                                          |
| Japan Trustee Services Bank, Ltd. (Trust Account 9)                     | 24,208                                  | 1.83                                          |
| State Street Bank and Trust Company 505225                              | 22,644                                  | 1.71                                          |
| The Chase Manhattan Bank, N.A. London Secs Lend-<br>ing Omnibus Account | 18,785                                  | 1.42                                          |
| The Bank of New York Mellon SA/NV 10                                    | 16,517                                  | 1.24                                          |
| CITIBANK, N.AN.Y, AS DEPOSITARY BANK FOR DEPOSITARY<br>SHARE HOLDERS    | 16,192                                  | 1.22                                          |

# Number of Shareholders / Composition of Shareholders (%)

,